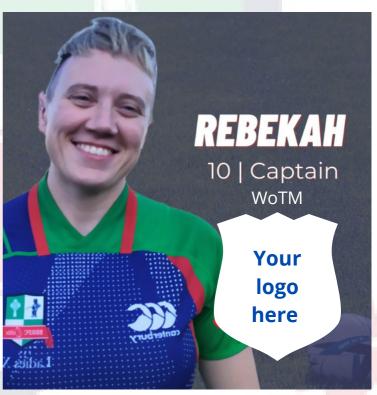

# Sponsor a specific player from any of the senior BBRFC Celtic Teams for 100€ for the season 2022/2023

- Your name or company will be displayed alongside your chosen player's photo in the matchday lineup for every game
- If your sponsored player is elected player of the match, you or your company will be displayed alongside the MoTM/WoTM on our social media channels.

Post-match score post