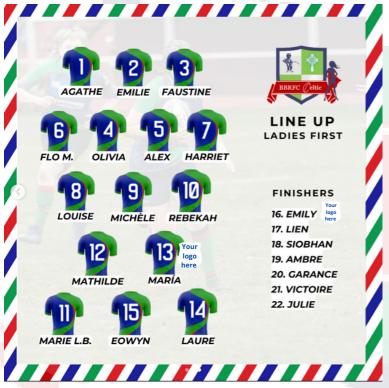

# Sponsor a specific player from any of the senior BBRFC Celtic Teams for 100€ for the season 2022/2023

- Your name or company will be displayed alongside your chosen player's photo in the matchday lineup for every game
- If your sponsored player is elected player of the match, you or your company will be displayed alongside the MoTM/WoTM on our social media channels.

Post-match score post